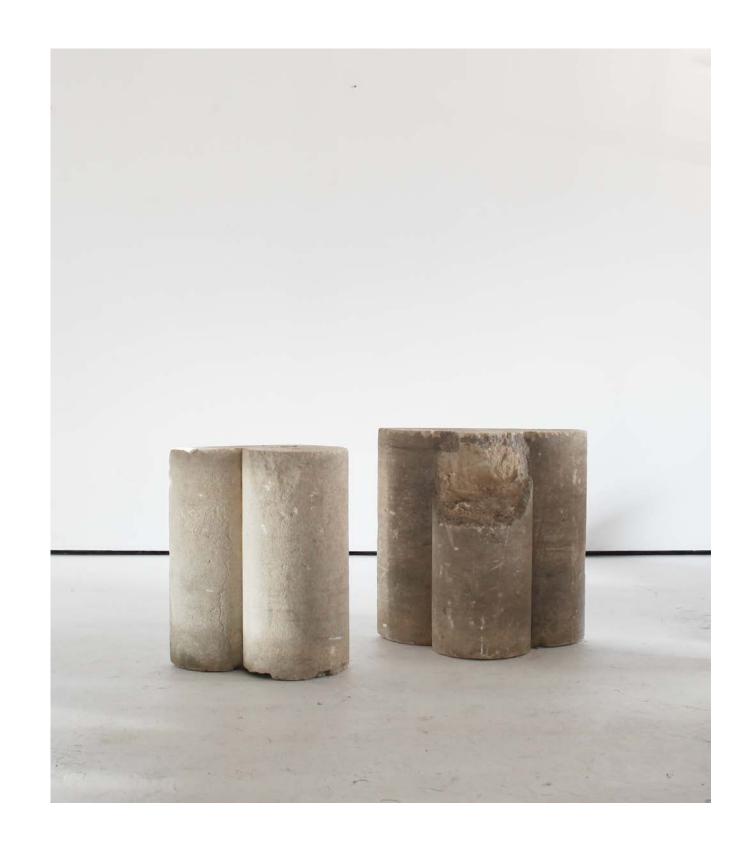

Pair Of C.1940s Italian Modernist Chairs
62cm H, 70cm W, 42cm D

£240 + VAT per chair

**Trio Of Black Circular Metal Plinths** 

40.5cm H, 40cm Diameter

£120 + VAT per plinth

Pair Of C.1950s Oak Occasional Chairs