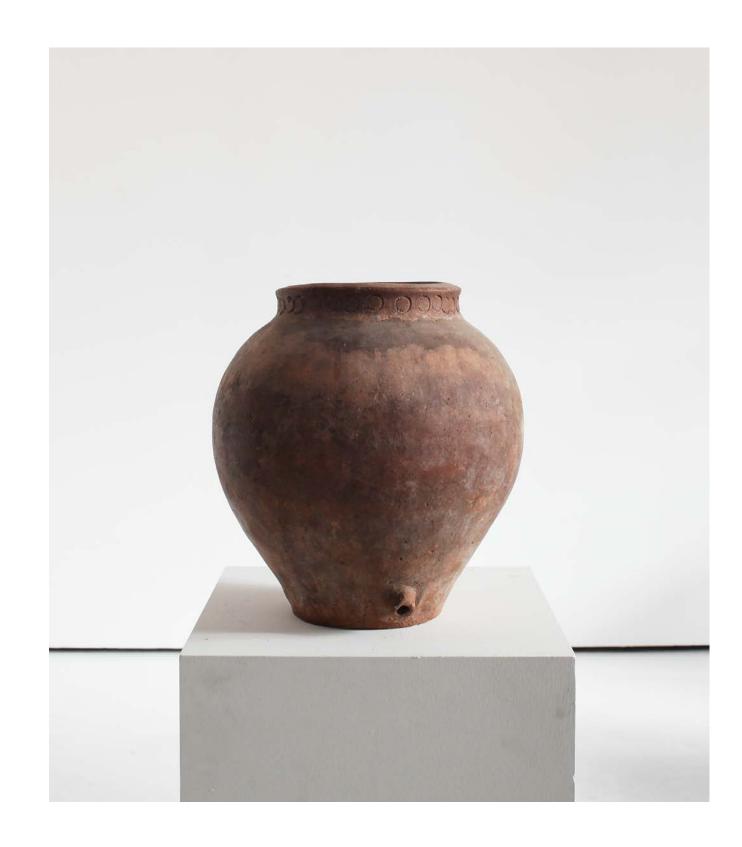

17cm H, 166cm W, 38.5cm D

£150 + VAT

19th C. Black Portuguese Terracotta Vessel

62cm H, 45cm Diam

£210 + VAT

Japanese Meiji Period Carved Cedar Bowl

11cm H, 49cm Diam

TAV + 083