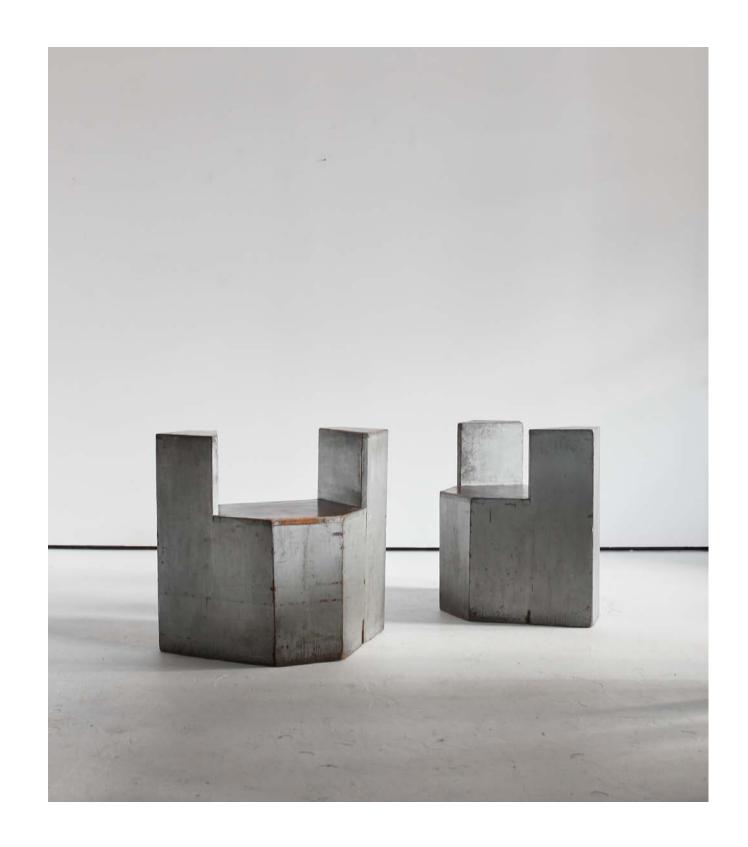

Pair Of C.1940s Italian Modernist Chairs
62cm H, 70cm W, 42cm D

£240 + VAT per chair

**Trio Of Black Circular Metal Plinths** 

40.5cm H, 40cm Diameter

£120 + VAT per plinth

Pair Of C.1950s Oak Occasional Chairs