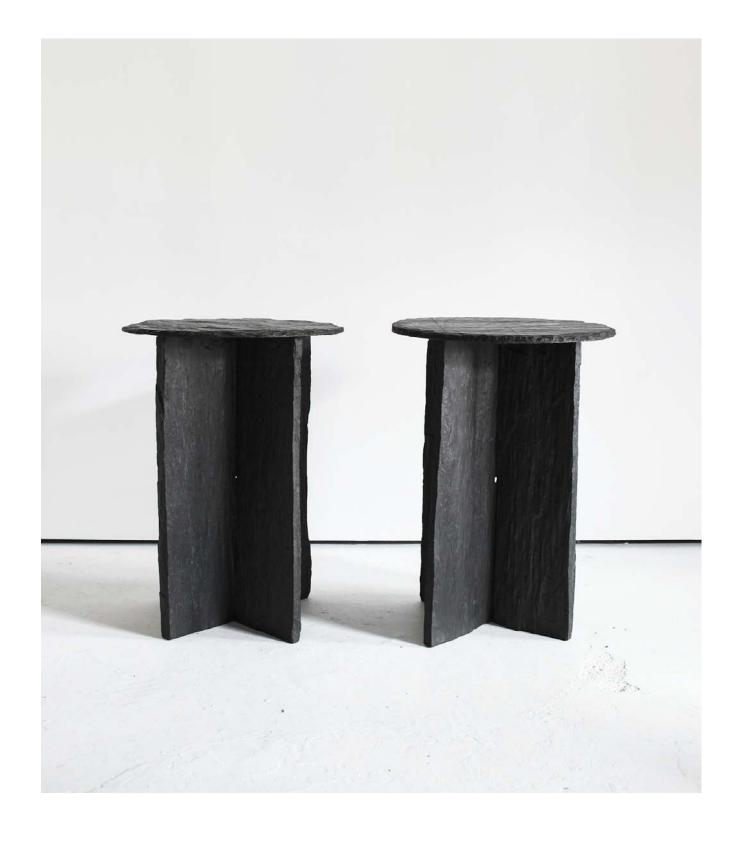

69.5cm H, 54.5cm W, 45.5cm D

£180 + VAT

18th C. Spanish Terracotta Vessel

49cm H, 43cm Diam

£180 + VAT

Pair Of Raw French Slate Tables/Plinths

83cm H, 60cm Diam

£360 + VAT per table/plinth