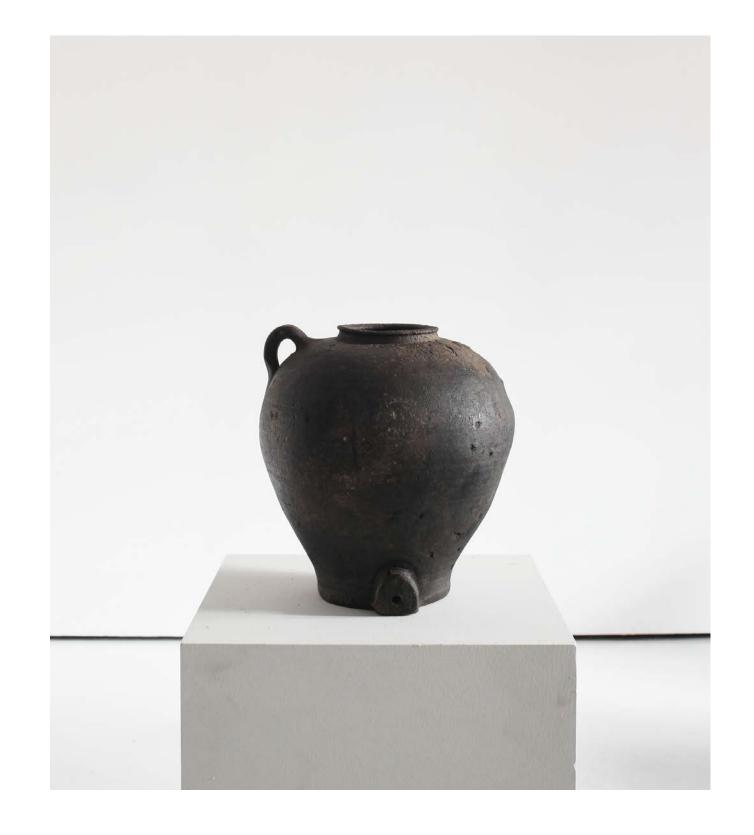

69.5cm H, 54.5cm W, 45.5cm D

£180 + VAT

18th C. Spanish Terracotta Vessel

49cm H, 43cm Diam

£180 + VAT

Pair Of Raw French Slate Tables/Plinths

83cm H, 60cm Diam

£360 + VAT per table/plinth