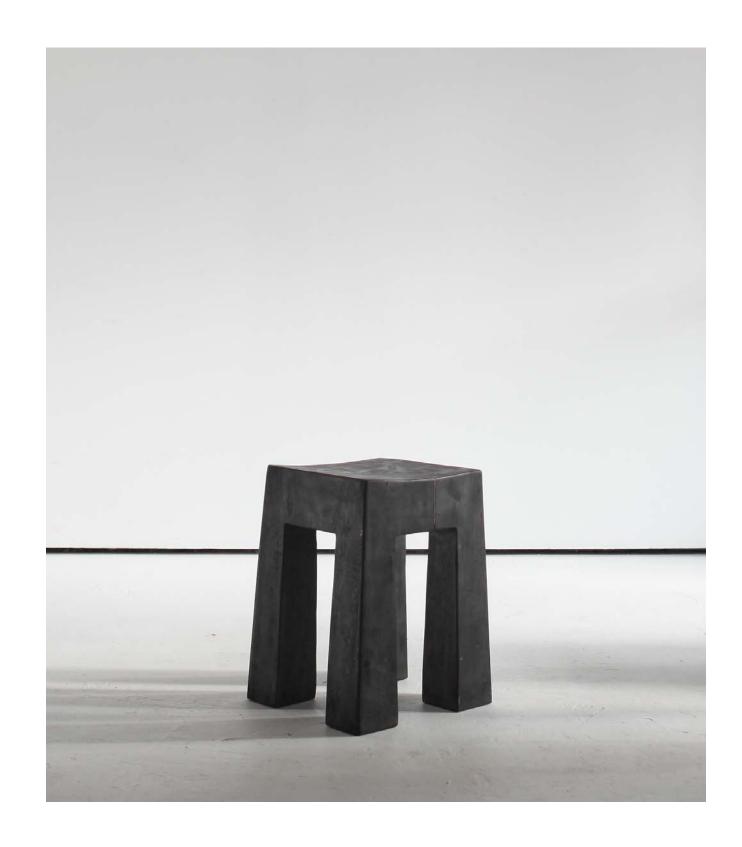

16th C. Carved Stone Mortar

15cm H, 29cm W, 24cm D

£80 + VAT

**Monoxyle Charred Wooden Stool** 

46.5cm H, 35cm W, 35cm D

£120 + VAT

Large 18th C. Spanish Carved Stone Mortar

16cm H, 23cm Diam