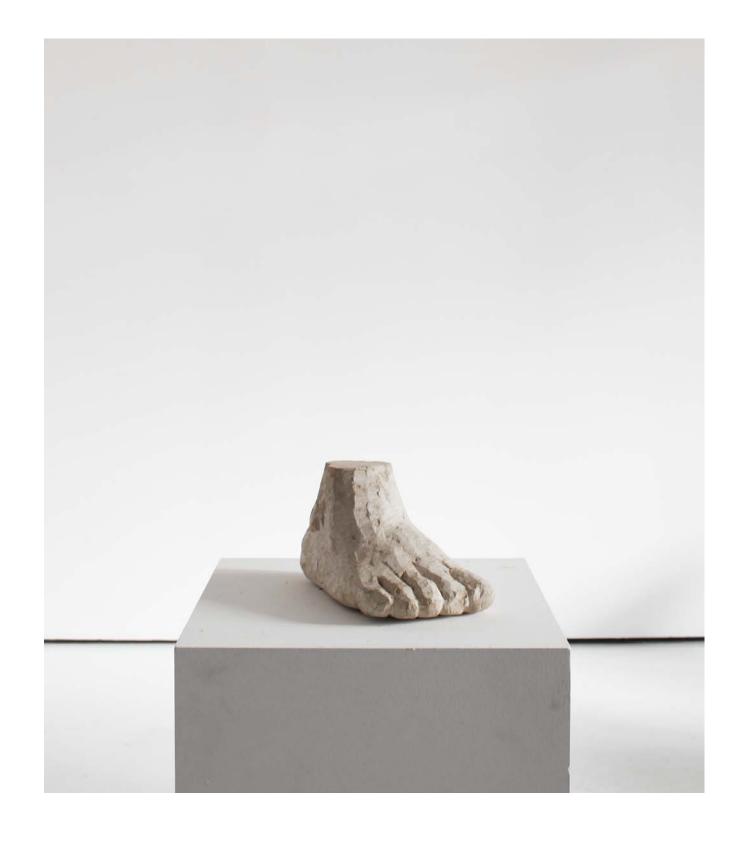

18th C. Catalan Stone Mortar

14cm H, 24cm Diam

£80 + VAT

**Spanish Artist Made Carved Stone Foot** 

19cm H, 33cm W, 19cm D

£100 + VAT

18th C. Spanish "Calanda" Terracotta Vessel

37cm H, 33cm Diam