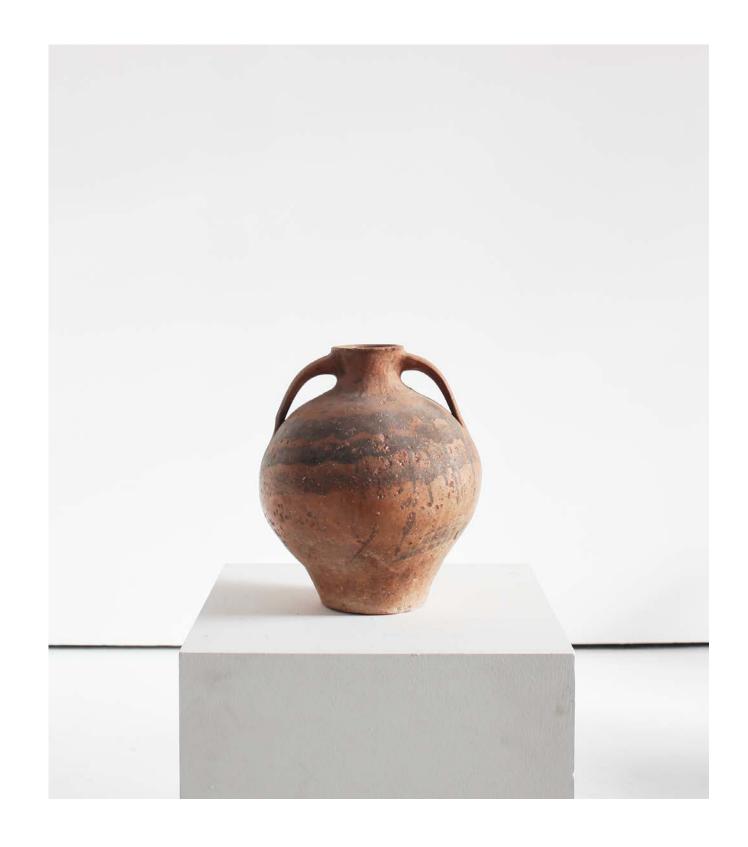

17cm H, 166cm W, 38.5cm D

£150 + VAT

19th C. Black Portuguese Terracotta Vessel

62cm H, 45cm Diam

£210 + VAT

Japanese Meiji Period Carved Cedar Bowl

11cm H, 49cm Diam

TAV + 083