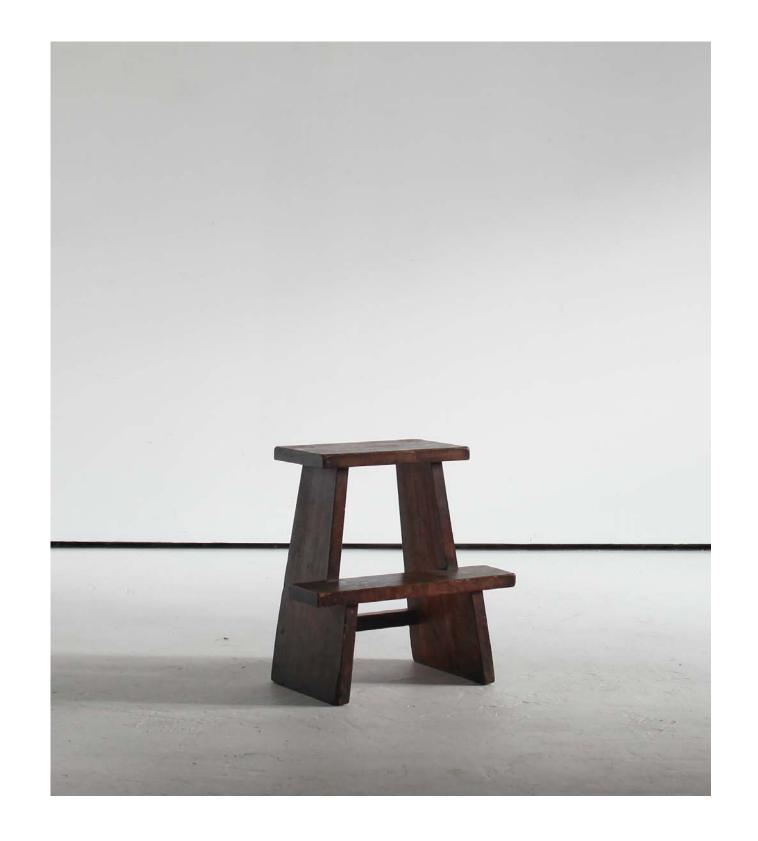

103cm H, 55cm W, 108cm D

£160 + VAT per chair

Japanese Meiji Period Two Tier Cedar Stool

42.5cm H, 41cm W, 27cm D

£120 + VAT

French C.1960s Artist Made Iron Table

67cm H, 56cm W, 56cm D

£190 + VAT