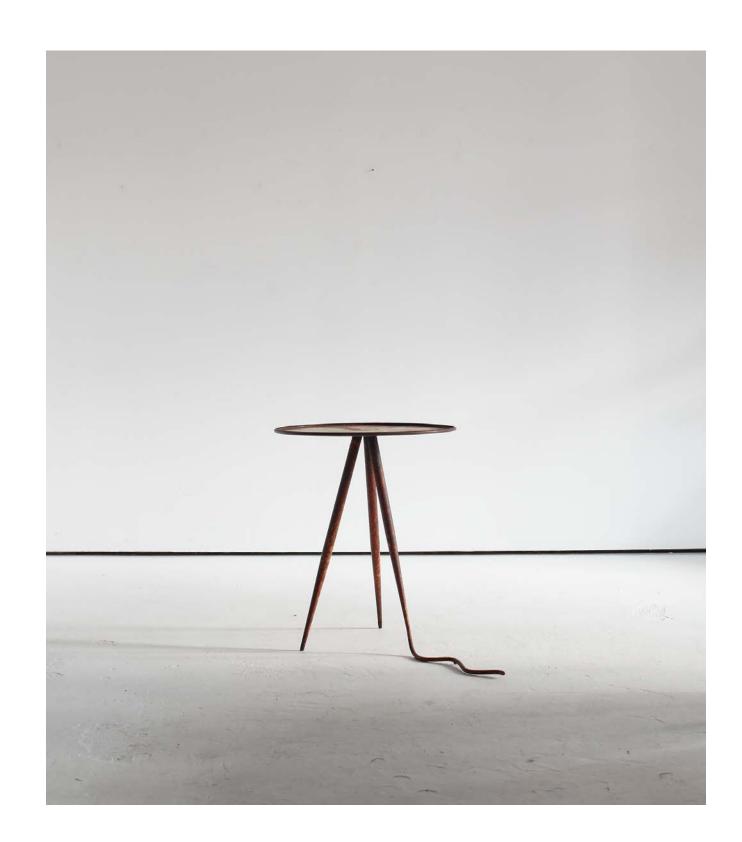

103cm H, 55cm W, 108cm D

£160 + VAT per chair

Japanese Meiji Period Two Tier Cedar Stool

42.5cm H, 41cm W, 27cm D

£120 + VAT

French C.1960s Artist Made Iron Table

67cm H, 56cm W, 56cm D

£190 + VAT