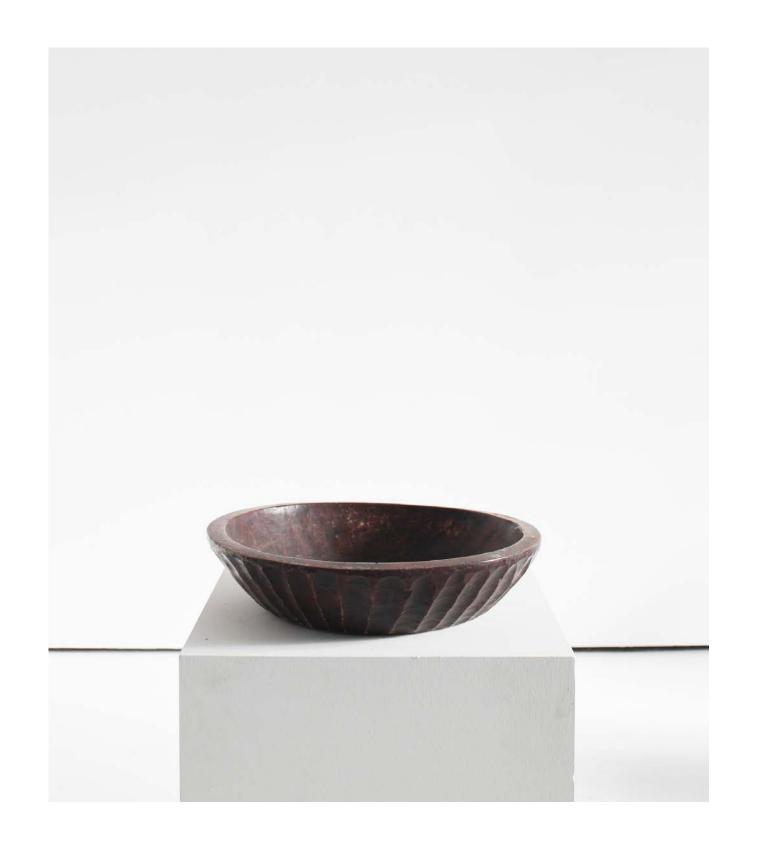

£170 + VAT

Small Japanese Meiji Period Plinth

19cm H, 31.5cm W, 31.5cm D

£60 + VAT

Rare 18th C. Black Catalan Terracotta Vessel

39cm H, 36cm Diam

£280 + VAT

XL Japanese Meiji Period Two Tier Cedar Stool