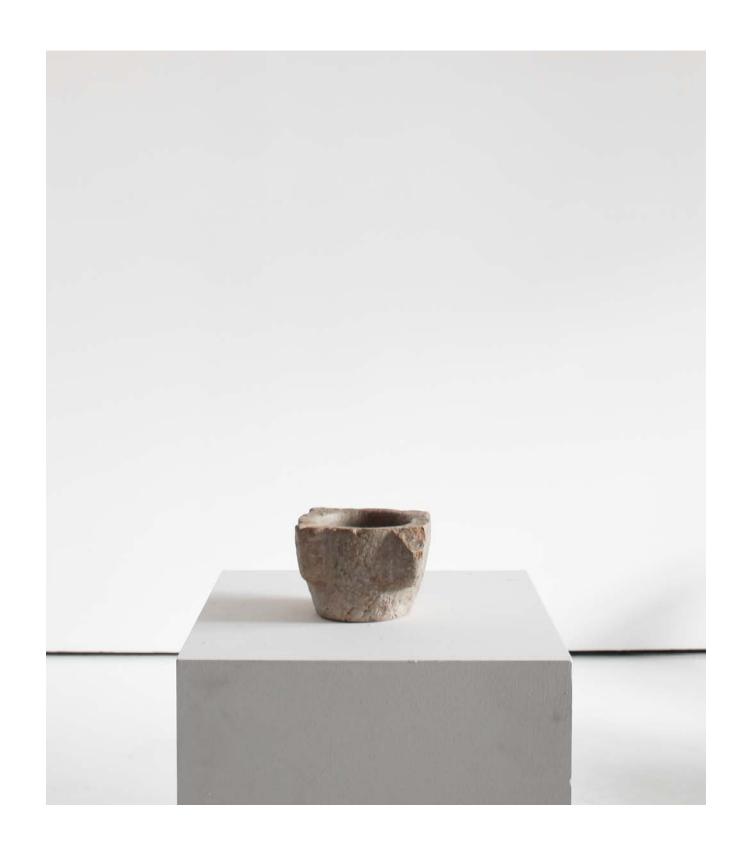

18th C. Catalan Stone Mortar

14cm H, 24cm Diam

£80 + VAT

**Spanish Artist Made Carved Stone Foot** 

19cm H, 33cm W, 19cm D

£100 + VAT

18th C. Spanish "Calanda" Terracotta Vessel

37cm H, 33cm Diam