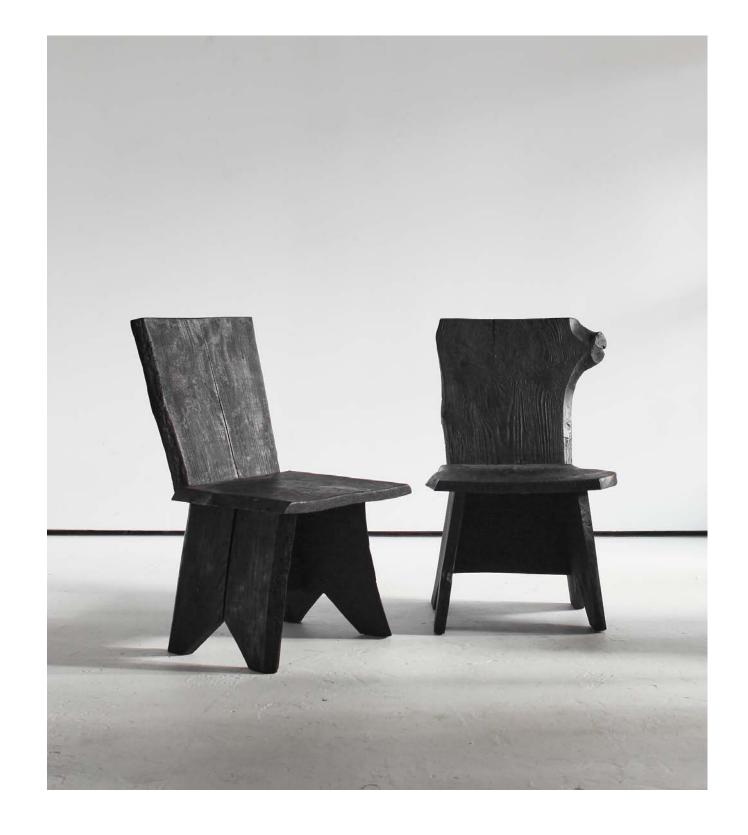

Pair Of French Charred Brutalist Chairs

75cm H, 45cm W, 46cm D

£170 + VAT per chair

**Pair Of Ancient Stone Plinths** 

Left 54cm H, 44cm W, 27.5cm D Right 56.5cm H, 56cm W, 28cm D

£320 + VAT per plinth

Japanese Late Edo Period Low Table