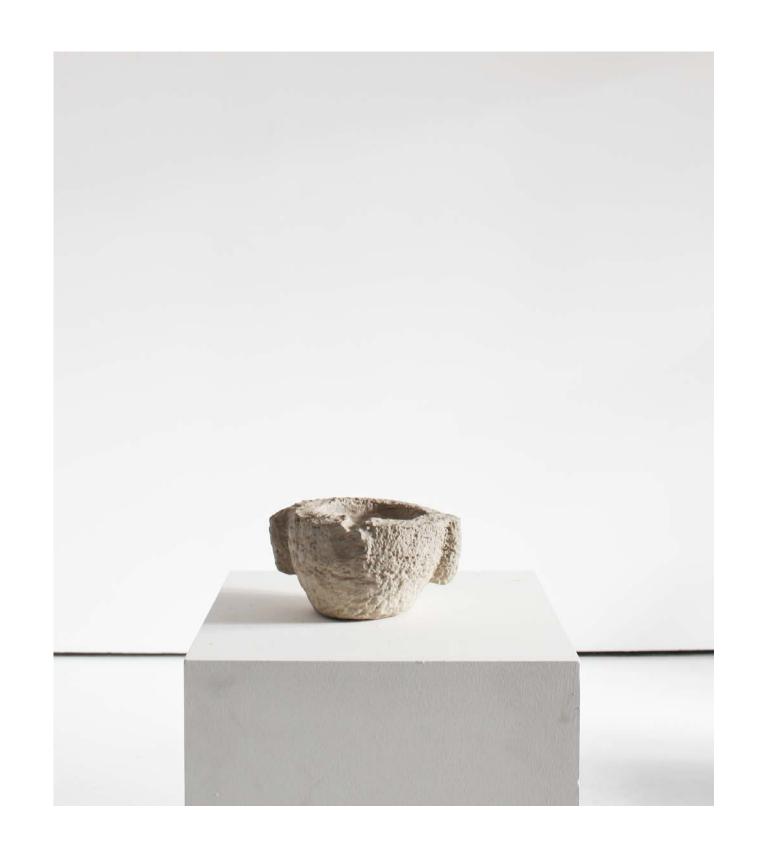

18th C. Catalan Stone Mortar

14cm H, 24cm Diam

£80 + VAT

**Spanish Artist Made Carved Stone Foot** 

19cm H, 33cm W, 19cm D

£100 + VAT

18th C. Spanish "Calanda" Terracotta Vessel

37cm H, 33cm Diam