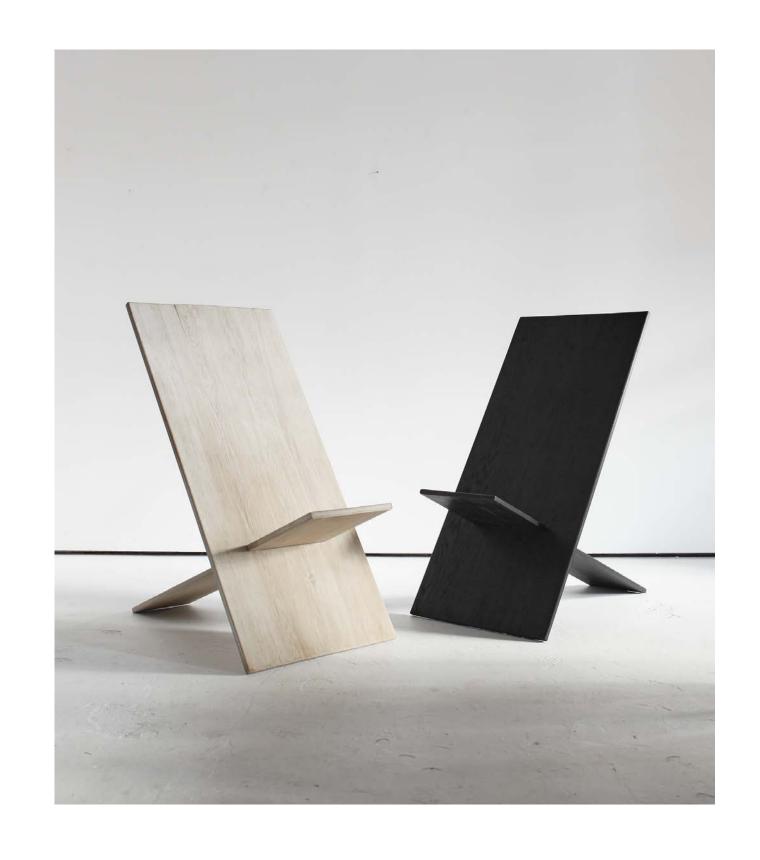

Pair Of French Charred Brutalist Chairs

75cm H, 45cm W, 46cm D

£170 + VAT per chair

**Pair Of Ancient Stone Plinths** 

Left 54cm H, 44cm W, 27.5cm D Right 56.5cm H, 56cm W, 28cm D

£320 + VAT per plinth

Japanese Late Edo Period Low Table