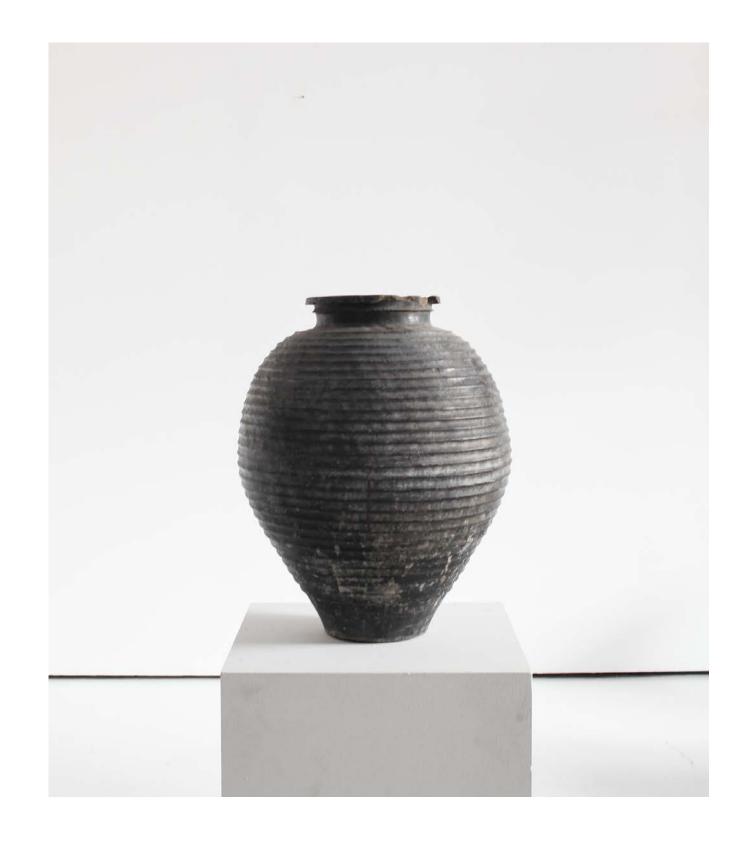

17cm H, 166cm W, 38.5cm D

£150 + VAT

19th C. Black Portuguese Terracotta Vessel

62cm H, 45cm Diam

£210 + VAT

Japanese Meiji Period Carved Cedar Bowl

11cm H, 49cm Diam

TAV + 083