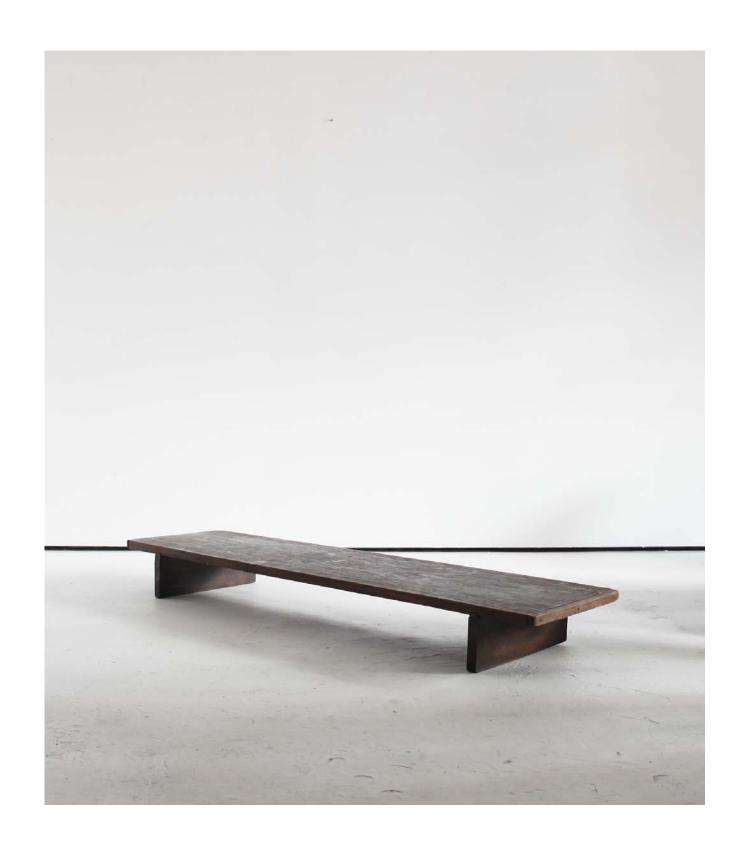

Pair Of French Charred Brutalist Chairs

75cm H, 45cm W, 46cm D

£170 + VAT per chair

**Pair Of Ancient Stone Plinths** 

Left 54cm H, 44cm W, 27.5cm D Right 56.5cm H, 56cm W, 28cm D

£320 + VAT per plinth

Japanese Late Edo Period Low Table

17cm H, 166cm W, 38.5cm D

£150 + VAT

19th C. Black Portuguese Terracotta Vessel

62cm H, 45cm Diam

£210 + VAT

Japanese Meiji Period Carved Cedar Bowl

11cm H, 49cm Diam

TAV + 083