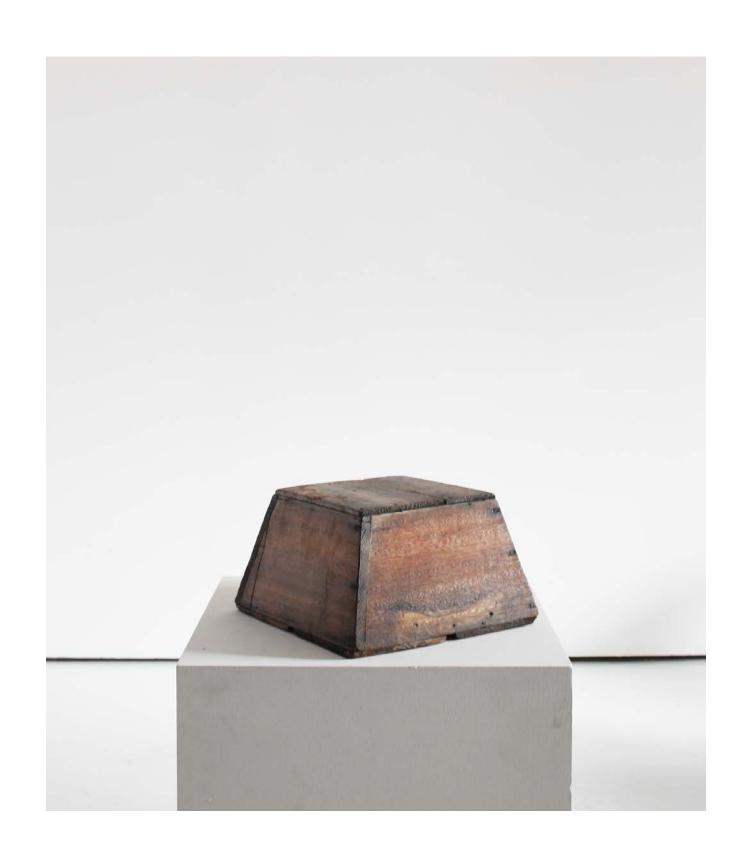

£170 + VAT

Small Japanese Meiji Period Plinth

19cm H, 31.5cm W, 31.5cm D

£60 + VAT

Rare 18th C. Black Catalan Terracotta Vessel

39cm H, 36cm Diam

£280 + VAT

XL Japanese Meiji Period Two Tier Cedar Stool