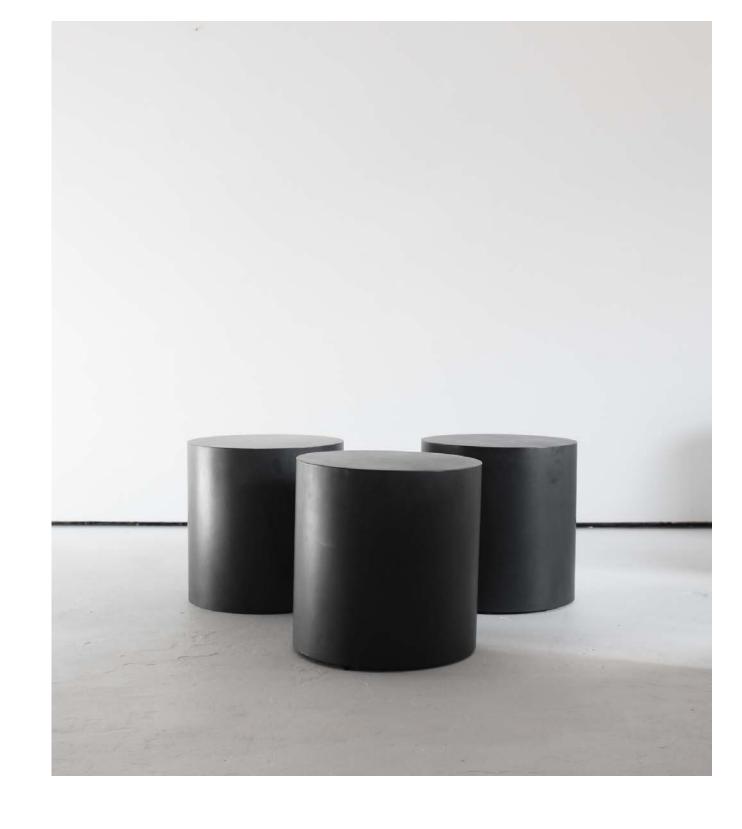

Pair Of C.1940s Italian Modernist Chairs
62cm H, 70cm W, 42cm D

£240 + VAT per chair

**Trio Of Black Circular Metal Plinths** 

40.5cm H, 40cm Diameter

£120 + VAT per plinth

Pair Of C.1950s Oak Occasional Chairs