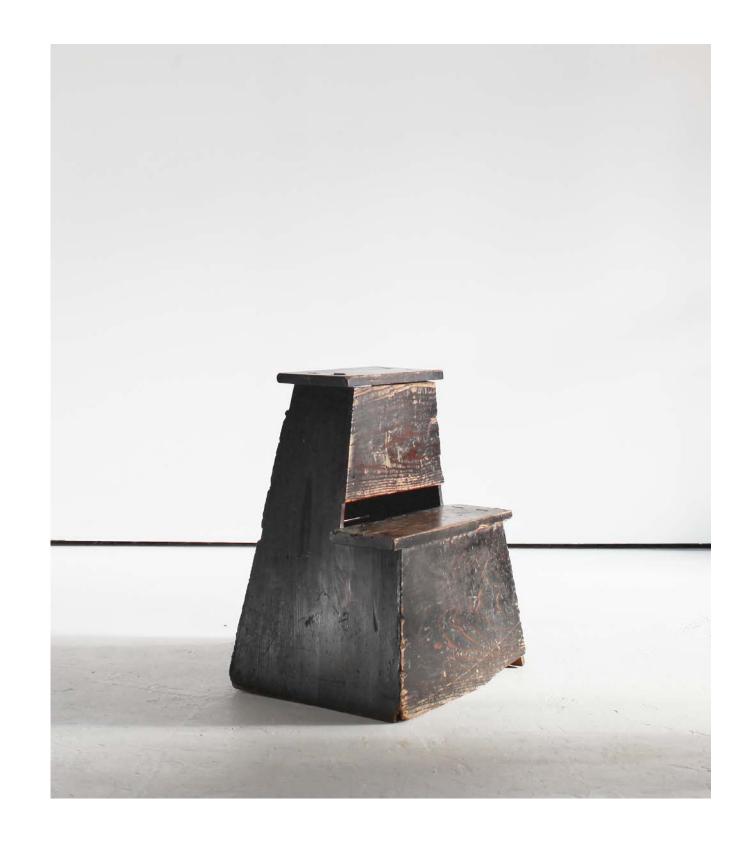

Pair Of French Charred Brutalist Chairs

75cm H, 45cm W, 46cm D

£170 + VAT per chair

**Pair Of Ancient Stone Plinths** 

Left 54cm H, 44cm W, 27.5cm D Right 56.5cm H, 56cm W, 28cm D

£320 + VAT per plinth

Japanese Late Edo Period Low Table